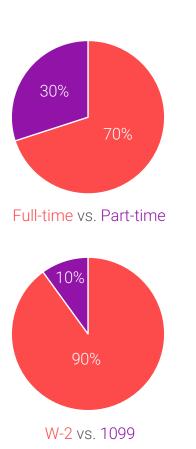

## 111 Consultants on Billing (COB) Back office 61% of eligible employees use 30% Steyer's healthcare benefits 70% 25% of back-office employees were Full-time vs. Part-time converted from COB roles \$48.87 average company-wide W-2 employee hourly payrate