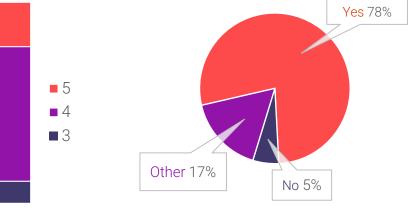

## **STEYER** CONTENT

13

On a scale from 1 to 5, how professionally contented are you at Steyer?

22%

67%

11%

Do you feel professionally at home at Steyer?

These data points were drawn from our payroll records and an optional employee survey with a 16% response rate. Our aim is to get more voices represented in future surveys by making it easier for the team to share their candid views.