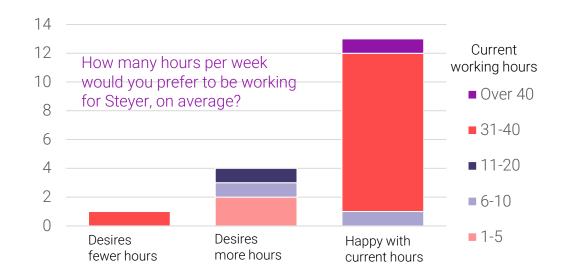

## **STEYER** CONTENT

13

On a scale from 1 to 5, how professionally contented are you at Steyer?

22%

67%

11%

Do you feel professionally at home at Steyer?

These data points were drawn from our payroll records and an optional employee survey with a 16% response rate. Our aim is to get more voices represented in future surveys by making it easier for the team to share their candid views.